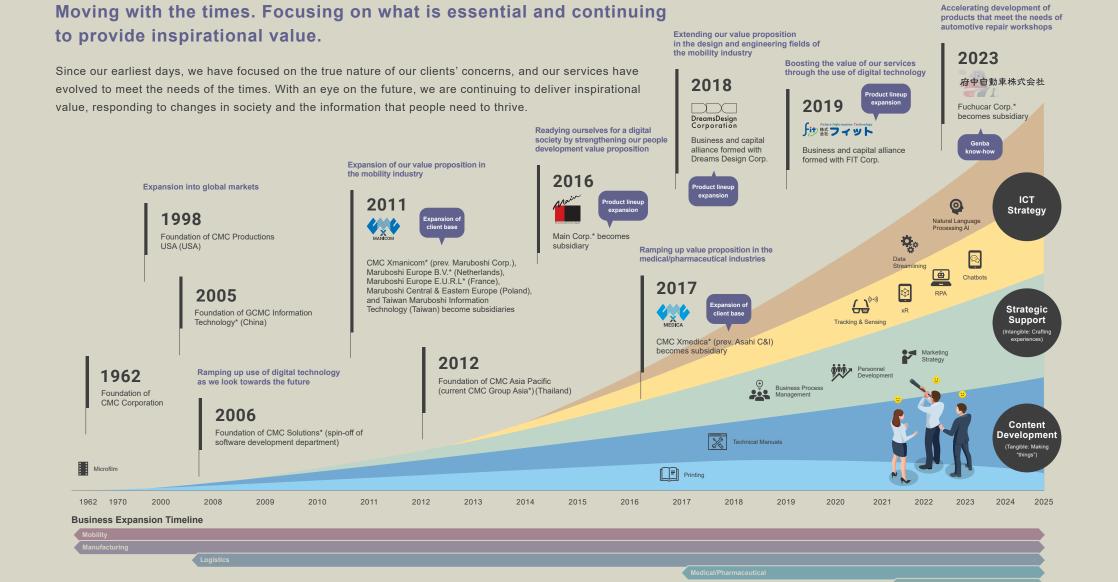

# OUR HISTORY OF VALUE CREATION

Notes:

• We use the term "mobility industry" to collectively refer to clients of ours who provide products and services related to the movement of people and goods; it includes a wide range of industries from automotive to aviation and railways. • Companies marked with an asterisk (\*) are consolidated subsidiaries.